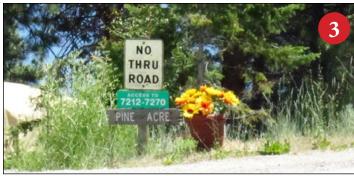

- Our gravel road is only 50 yards past the second Brent Road entrance. It is tricky left turn, across a double line...so start signaling at 6.5 km!
- At exactly 6.6 km, on your left, you will see a gravel road with a "No Through Road" sign (an orange bike flag is attached!)

#### THAT'S WHERE YOU TURN!

- At the entrance to the gravel road, you will pass about 8 garbage cans and a community mailbox.
- Pineacre is about 100 feet down the gravel road on the left...you will see the "7220" and "Pineacre" signs.
  - § Go past them and turn left into the paved driveway entrance.
- There will be guest parking on your right
  - § On the same level, come past various parked vehicles in the courtyard to the far front door and ring the doorbell!
- We look forward to welcoming you

#### See attached for your edification!....

- 1. Aerial view of the Highway 97 South and the turn-off to our property
- 2. A photograph of the actual turn-off
- 3. Close-up of the signs and sunflowers in a pot
- 4. What our house looks like from the gravel road