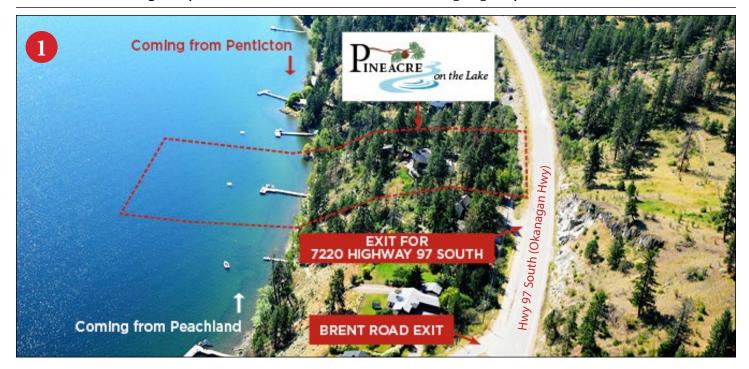

#### See attached for your edification!....

- 1. Aerial view of the Highway 97 South and the turn-off to our property
- 2. A photograph of the actual turn-off
- 3. Close-up of the signs and sunflowers in a pot
- 4. What our house looks like from the gravel road

## Aerial view of Highway 97 South and the turn-off to our property