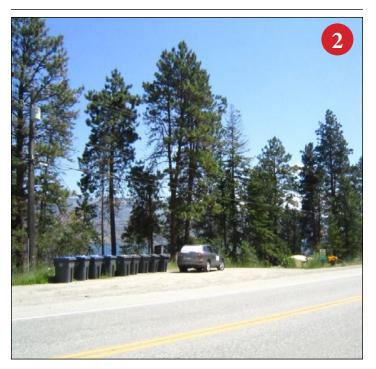

#### See attached for your edification!....

- 1. Aerial view of the Highway 97 South and the turn-off to our property
- 2. A photograph of the actual turn-off
- 3. Close-up of the signs and sunflowers in a pot
- 4. What our house looks like from the gravel road

### Photo of actual turn-off